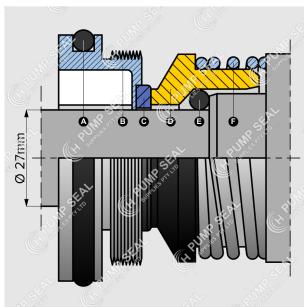

## PARTS

- A O-ring
- **B** Screw-in Stat. Housing
- **C** Insert if required
- **D** Rotary
- E O-ring
- F Spring