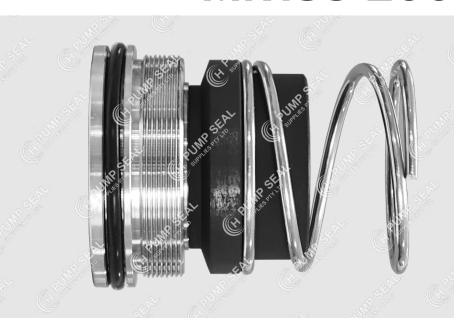

# 'H/ALF/190206' SPECIFICATION SHEET

- ► Shaft seal replacement
- ► Screw-fit stationary
- **▶** O-ring mounted

Replaces the single shaft seal in Alfa Laval's MR185, MR200 liquid ring pumps. Stationary is screw-fitted

## ► Material options

Rotary Face: CAB solid
Stationary Face: S.S solid
Elastomer: EPDM, N or FPM
Metal Parts: Stainless Steel

## PARTS

- A O-ring
- **B** Screw-in Stat. Housing
- **C** Insert if required
- **D** Rotary
- E O-ring
- F Spring