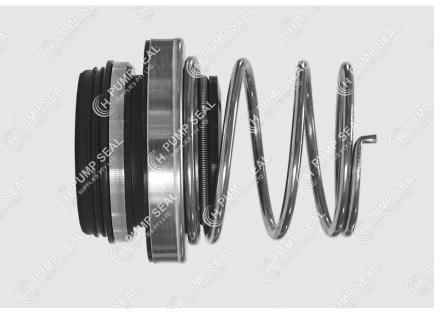

## 'H/APV/ZM' SPECIFICATION SHEET

- Suits Pasilac Rosista ZM
- Garter-spring design
- Boot mounted stationary

HZM is designed to replace the complete seal in former Pasilac Rosista brand ZM series pumps.

The design features a boot mounted seat. A garter spring tightens the rubber bellows seal to the shaft and is positively spring driven