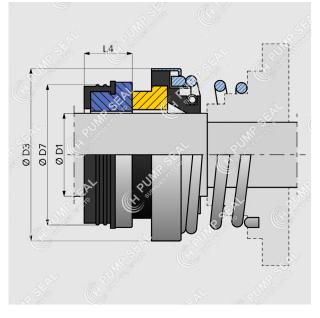

## 'H/APV/ZM' SPECIFICATION SHEET

- Suits Pasilac Rosista ZM
- Garter-spring design
- Boot mounted stationary

HZM is designed to replace the complete seal in former Pasilac Rosista brand ZM series pumps.

The design features a boot mounted seat. A garter spring tightens the rubber bellows seal to the shaft and is positively spring driven