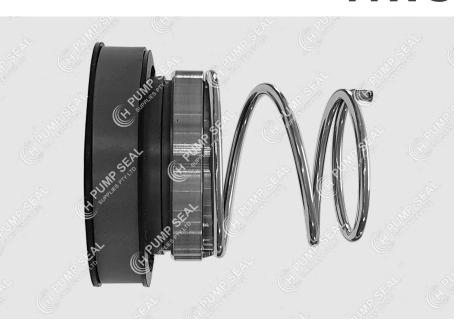

# 'H/APV/WS' SPECIFICATION SHEET

- ► Suits outphased APV W pumps
- ▶ World Series (WS)
- ► Rosista W centrifugal pumps
- ► Single product seal assembly

HWS is designed to replace the mechanical seal in older outphased / obsolete APV / Rosista World Series (WS for short) centrifugal pumps. Not to be confused with newer W+ range.