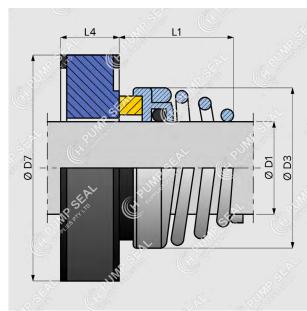

# 'H/APV/WS' SPECIFICATION SHEET

- ► Suits outphased APV W pumps
- ▶ World Series (WS)
- ► Rosista W centrifugal pumps
- ► Single product seal assembly

HWS is designed to replace the mechanical seal in older outphased / obsolete APV / Rosista World Series (WS for short) centrifugal pumps. Not to be confused with newer W+ range.

#### **▶** Material options

Rotary Face: CAB, SIC
Stationary Face: SIC
Elastomer: N, V, EP