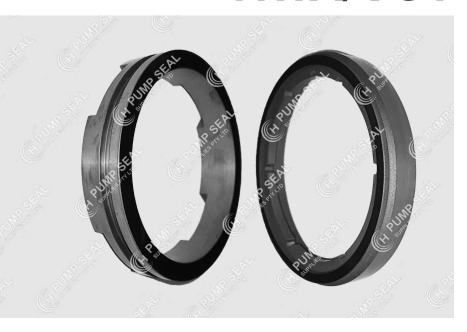

#### **INCLUDED PARTS**

(7A) Stationary Face(8) Rotary Face

### ▶ Material Options

Rotary Face: CAB Stationary Face SiC