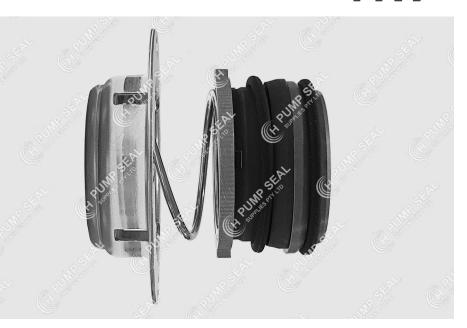

# 'H/APV/W+' SPECIFICATION SHEET

- ► For APV W+ centrifugal pumps
- **▶** World Plus
- ▶ Seal face kit
- ► Optional fixing kit
- ► Single or double flushed seal

HW+ is designed to replace the mechanical seal faces and o-rings in APV W+ family centrifugal pumps.

Replacement fixing kits also available, which includes the pressure ring, spring & seal housing