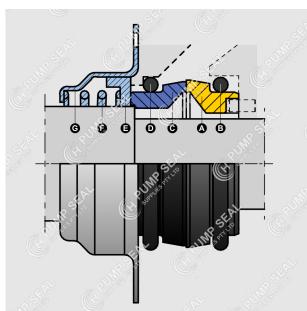

## **PARTS**

- A Rotary Face
- **B** Rotary O-ring
- **C** Stationary Face
- **D** Stationary O-ring
- **E** Pressure Ring
- **F** Spring
- **G** Seal Housing