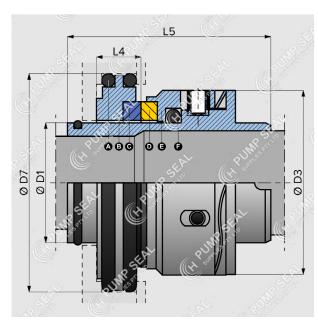

## **PARTS**

- A O-ring
- **B** Stationary Holder
- **C** Stationary Face
- **D** Rotary Face
- **E** Rotary Holder
- F Shaft Sleeve / Collar

## **DIMENSIONS**

| D1   | D3   | D7   | L4   |
|------|------|------|------|
| 65mm | 86.0 | 92.2 | 14.0 |
| 80mm | -    | -    | -    |