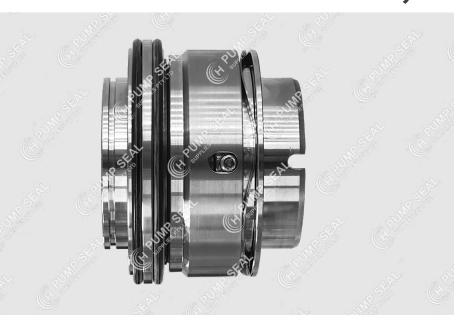

# 'H/INO/SLR4' SPECIFICATION SHEET

- ► Suits Inoxpa SLR lobe pumps
- ▶ Seal assembly for SLR 4 & 5
- ► Integrated shaft sleeve

HSLR4 & HSLR 5 is designed to replace the mechanical seal assemblies in Inoxpa SLR 4 & SLR 5 rotary lobe pumps.

The double o-ring seat provides additional friction for anti-rotation, with the outer o-ring retained by a cover plate.

The seal sets on an integrated shaft sleeve, and is supplied as one unit.