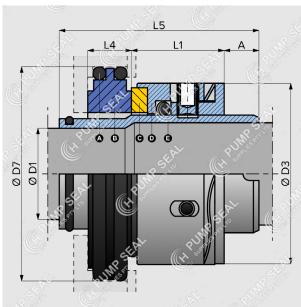

## **PARTS**

- A O-ring
- **B** Stationary (reversible)
- **C** Rotary Face
- **D** Rotary Drive Collar
- **E** Shaft Sleeve

## **DIMENSIONS**

| D1   | D3        | D7   | L4   | L1   | Α    |
|------|-----------|------|------|------|------|
| 24mm | 34.2      | 38.1 | 7.3  | 19.1 | 8.0  |
| 28mm | 40.0      | 46.0 | 11.0 | 19.1 | 9.5  |
| 35mm | 45.6      | 53.0 | 12.0 | 22.9 | 11.0 |
| 50mm | 62.0      | 70.0 | 12.0 | 22.9 | 20.0 |
| 65mm | see HSLR4 |      |      |      |      |
| 80mm | see HSLR5 |      |      |      |      |