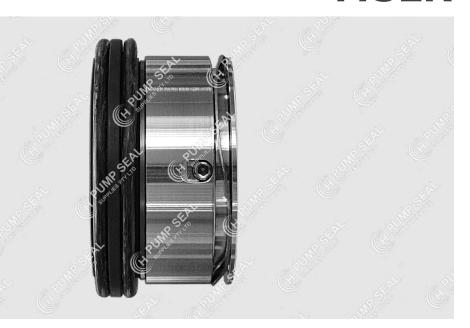

# 'H/INO/SLR' SPECIFICATION SHEET

- ► Suits Inoxpa SLR lobe pumps
- ► Single seal for SLR 0, 1, 2, 3
- ► Seperate shaft sleeve

HSLR is designed to replace the single mechanical seals in Inoxpa SLR lobe pumps.

The double o-ring seat provides additional friction for anti-rotation, with the outer o-ring retained by a cover plate.

The seal sets on a shaft sleeve, replacement available upon request.