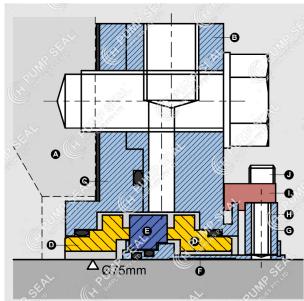

## **PARTS**

- A Pump Housing
- **B** Upper Gland Plate
- C Lower Gland Plate
- **D** Stationary Face
- **E** Rotary Face
- F Shaft Sleeve
- **G** Locking Collar
- **H** Set Screws
- I Setting Clip
- J Cap Head Screw