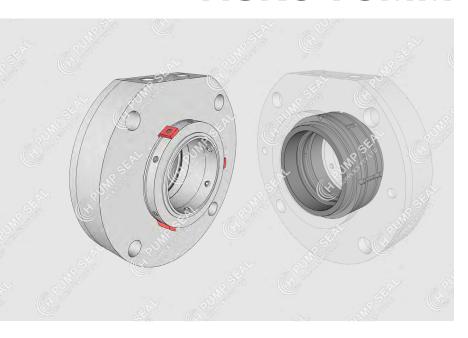

## 'SYKES - 75MM CARTRIDGE SEAL' SPECIFICATION SHEET

- ► Suits Sykes pumps
- ▶ 75mm seal
- ► Replaces OEM: 38-0300-2100
- ► Balanced double cartridge seal
- ► Back-to-back face design

HSKC - 75mm is designed to replace the double mechanical cartridge seal assembly in Sykes pumps. The seal utilises a back-to-back multi-spring balanced seal face design as per original, and allows for a contained lubricating fluid reservoir.

Optional wear face replacement kit available on request.

#### ▶ Optional - Wear face kit

Wear face replacement kit available on request.