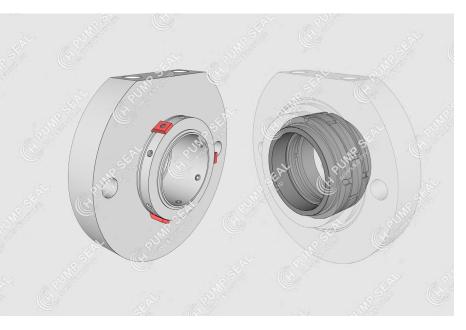

HSKC - 69.8mm is designed to replace the double mechanical cartridge seal assembly in Sykes pumps. The seal utilises a backto-back multi-spring balanced seal face design as per original, and allows for a contained lubricating fluid reservoir.

#### **PARTS**

- **A** Pump Housing
- **B** Upper Gland Plate
- **C** Lower Gland Plate
- **D** Stationary Face
- **E** Rotary Face
- F Shaft Sleeve
- **G** Locking Collar
- **H** Set Screws
- I Setting Clip
- J Cap Head Screw