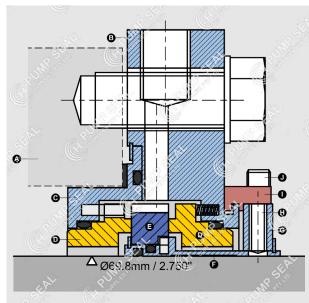

#### **PARTS**

- **A** Pump Housing
- **B** Upper Gland Plate
- **C** Lower Gland Plate
- **D** Stationary Face
- **E** Rotary Face
- F Shaft Sleeve
- **G** Locking Collar
- **H** Set Screws
- I Setting Clip
- J Cap Head Screw