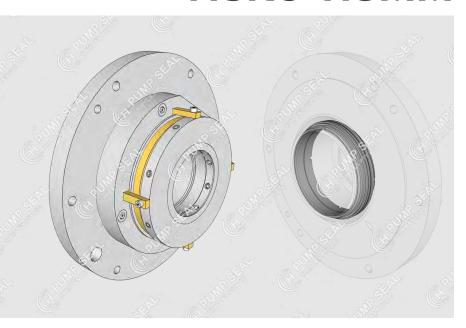

## 'SYKES - 118MM CARTRIDGE SEAL' SPECIFICATION SHEET

- ► Suits Sykes pumps
- ▶ 118mm seal
- ► Replaces OEM: 720618
- ► Double flushed cartridge seal
- ► Tandem Inpro seal design

HSKC - 118mm is designed to replace the double mechanical cartridge seal assembly in Sykes pumps. The seal utilises a double flushed multi-spring balanced seal face design as per original, and allows for a contained lubricating fluid reservoir.

Optional wear face replacement kit available on request.