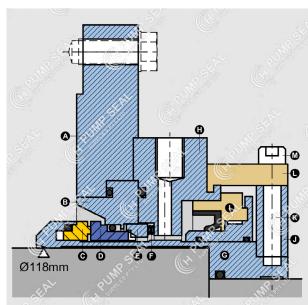

## **PARTS**

- A Upper Gland Plate
- **B** Lower Gland Plate
- **C** Rotary Face
- **D** Stationary Face
- **E** Spring Holder
- **F** Multi-spring
- **G** Shaft Sleeve
- **H** Flush Housing
- I Inpro Seal
- J Locking Collar
- **K** Set Screws
- L Setting Clip
- M Cap Head Screw