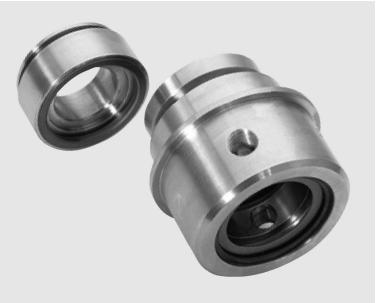

## 'JOHN CRANE TYPE SEW - SAFEMATIC' SPECIFICATION SHEET

- ► Equiv. John Crane Type SEW
- Single Seal Safematic
- Suits Sulzer APP & APT Pumps
- Balanced Design
- ► O-ring / parallel-spring pusher

Type SEW is a seal operating on a non-pressurised water rinsing (quench) principle, and it is designed for the most demanding applications in the pulp industry, where reliable and long-lasting operation is required from a seal.

Typical applications include stock pumps at pulp mill washing and screening facilities as well as high temperature condensate pumps. Type SEW seal is especially designed for Sulzer APP and APT pump series.

## Material Options

| Rotary Face:     | SiC             |
|------------------|-----------------|
| Stationary Face: | CAB or SiC      |
| Elastomer:       | PTFE, V or EP   |
| Metal Parts:     | Stainless Steel |