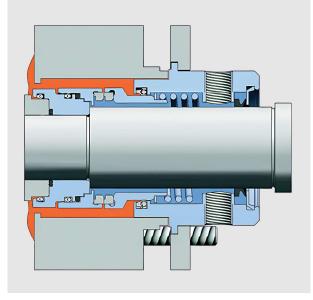

## 'JOHN CRANE TYPE SEW - SAFEMATIC' SPECIFICATION SHEET

- ► Equiv. John Crane Type SEW
- Single Seal Safematic
- Suits Sulzer APP & APT Pumps
- Balanced Design
- ► O-ring / parallel-spring pusher

Type SEW is a seal operating on a non-pressurised water rinsing (quench) principle, and it is designed for the most demanding applications in the pulp industry, where reliable and long-lasting operation is required from a seal.

Typical applications include stock pumps at pulp mill washing and screening facilities as well as high temperature condensate pumps. Type SEW seal is especially designed for Sulzer APP and APT pump series.

### Operating conditions

Temperature:up to 150°CPressure:up to 15 barg, 220 psigSpeed:up to 20m/s, 4000 fpm