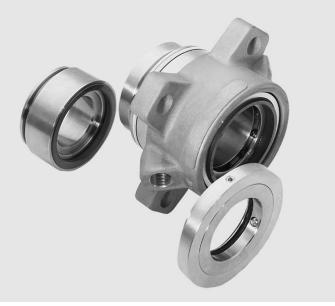

# 'JOHN CRANE TYPE SE2 - SAFEMATIC' SPECIFICATION SHEET

- Equivalent John Crane SE2
- Double Seal Cartridge
- Suits Sulzer APP & APT Pumps

### Balanced Design

The double-balanced design of Safeseal Type SE2 ensures reliable and long-lasting operation under the most demanding conditions. This seal is typically used in pumps for abrasive and environmentally hazardous liquids in cooking, evaporation and causticising facilities in pulp mills.

Type SE2 is especially designed for Sulzer APP and APT pump series.