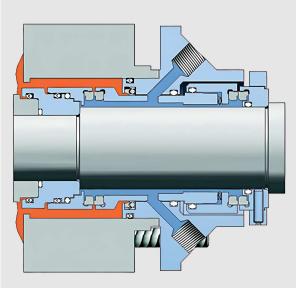

### Balanced Design

The double-balanced design of Safeseal Type SE2 ensures reliable and long-lasting operation under the most demanding conditions. This seal is typically used in pumps for abrasive and environmentally hazardous liquids in cooking, evaporation and causticising facilities in pulp mills.

### Material Options

| Inboard Faces:  | SiC/CAB         |
|-----------------|-----------------|
| Outboard Faces: | SiC/SiC         |
| Elastomer:      | PTFE, V or EP   |
| Metal Parts:    | Stainless Steel |