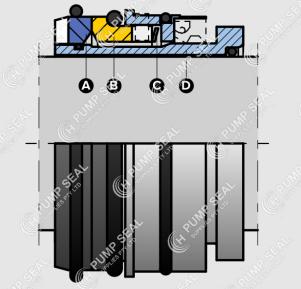

# PARTS

- A Rotary Face
- B Stationary face
- C Wave Spring
- D Lip Seal (by others) (flush variant)