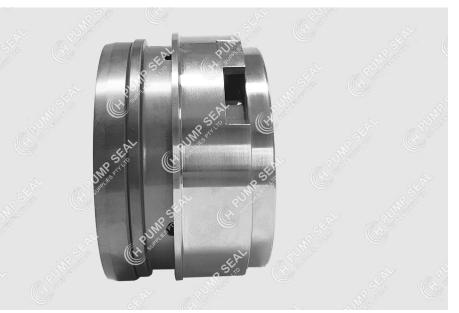

# HNL

- Suits GEA Hilge NOVALOBE
- Complete seal
- Wear face kit optional
- ► Single & flushed seal variants

HNL is designed to replace the single & single flushed mechanical seal variants in Hilge Novalobe pumps.

Available as either a wear kit that includes seal faces & o-rings, or as a complete assembly that includes wave spring, sleeve and holder. Flush lip seal by others

#### Material Options

| Rotary Face:     | CAB or SiC      |
|------------------|-----------------|
| Stationary Face: | SiC             |
| Elastomer:       | N, V or EP      |
| Metal Parts:     | Stainless Steel |
|                  |                 |