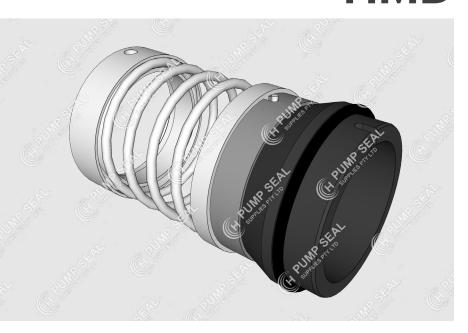

# 'INTERNAL GEAR - MD SERIES PUMPS' SPECIFICATION SHEET

- ► Suits Ebsray MD Series Pumps
- **▶** Internal Gear Pumps
- ► Single mechanical seal
- ► Single spring, shaft mounted

HMD is designed to replace the EBSRAY single mechanical seals in Internal Gear MD medium duty pumps, as well as some HD heavy duty pumps.

Aftermarket commercially available multi-spring, bellows, double and tandem cartridge seal options available upon request.