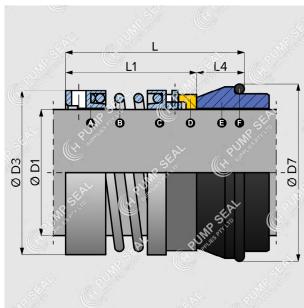

#### **PARTS**

- A Drive Collar
- **B** Spring
- C Rotary Head
- **D** Rotary Face
- **E** Stationary
- F O-ring