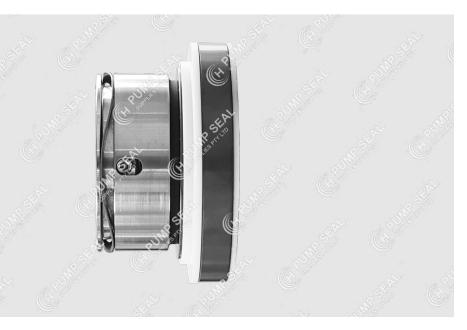

# 'AMPCO MCH3 SANITARY PUMP SEALS' SPECIFICATION SHEET

- ► Suits Ampco MCH3 pumps
- ► Externally-mounted seal
- **▶** Clamped Seat
- ► Compact wave-spring pusher

HMCH3 is designed to replace the T8B2 style mechanical seals in Ampco MCH3 heavy duty sanitary centrifugal pumps.

The stationary is designed to be clamped and bolted in by a gland plate. PTFE gaskets are included.

The seal is set on a sleeve (sold seperately)

### ► Material Options:

Rotary Face: CAB inserted

SiC inserted

Stationary Face: SiC solid Rotary elastomer: N / V / EPDM Gaskets: PTFE Metal Parts: 316S.S.