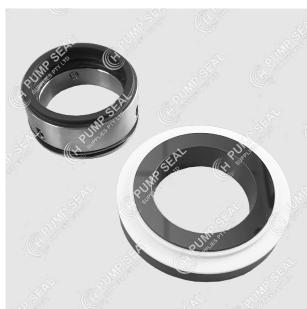

The stationary is designed to be clamped and bolted in by a gland plate. PTFE gaskets are included.

The seal is set on a sleeve (sold seperately)

### ► Material Options:

Rotary Face: CAB inserted

SiC inserted

Stationary Face: SiC solid Rotary elastomer: N / V / EPDM Gaskets: PTFE Metal Parts: 316S.S.