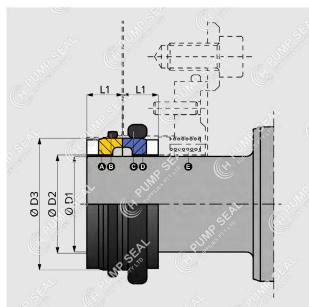

#### **PARTS**

- A Rotary Face
- **B** Rotary O-ring
- **C** Stationary O-ring
- **D** Stationary Face
- **E** Pusher Ring (excl.)