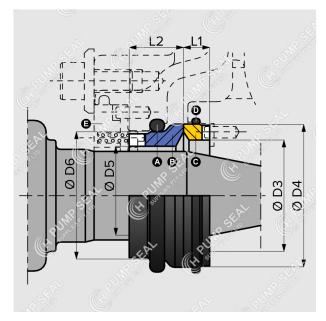

## PARTS

- A Stationary O-ring
- **B** Stationary Face
- C Rotary Face
- **D** Rotary O-ring
- E Pusher Ring (excl.)