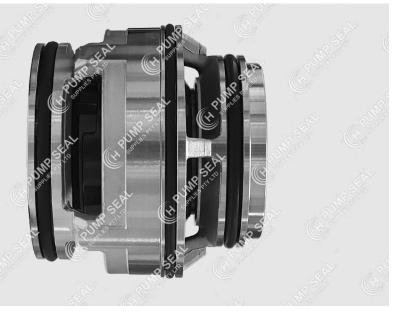

## HGSDCR-43MM

Double Cartridge Seal
Suits SE1/V, SL1/V Pumps

The shaft seal consists of two mechanical seals and seperates the motor from the pumped liquid.

The shaft seal is a cartridge seal that enables easy service. The combination of the primary and secondary seals in a cartridge results in a shorter assembly length compared to conventional shaft seals.

Furthermore, this design minimises the risk of incorrect fitting.

The primary seal is SiC/SiC and the secondary is SiC/CAB

## INCLUDED PARTS

Cartridge Housing Primary Seal Secondary Seal

SPECIFICATION SHEET