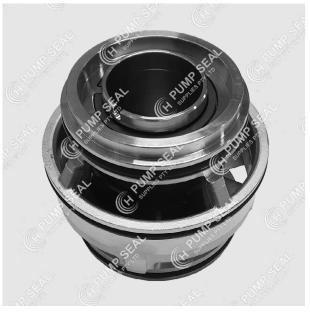

## HGSDCR-43MM

Double Cartridge Seal
Suits SE1/V, SL1/V Pumps

The shaft seal consists of two mechanical seals and seperates the motor from the pumped liquid.

The shaft seal is a cartridge seal that enables easy service. The combination of the primary and secondary seals in a cartridge results in a shorter assembly length compared to conventional shaft seals.

Furthermore, this design minimises the risk of incorrect fitting.

The primary seal is SiC/SiC and the secondary is SiC/CAB

## INCLUDED PARTS

Cartridge Housing Primary Seal Secondary Seal

SPECIFICATION SHEET