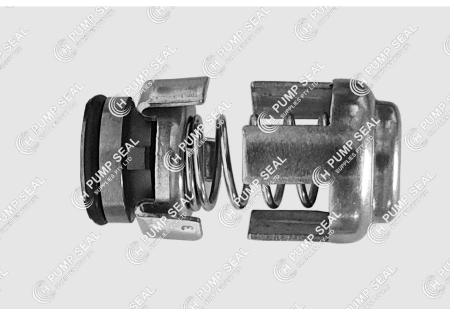

# 'H/GRU/190521' SPECIFICATION SHEET

- Shaft seal only
- Suits CH 2/4 pumps
- Unbalanced, O-ring mounted
- Rigid torque transmission

Robust o-ring seal feature a rigid torque transmission design required for hard material parings (WC/WC or SiC/SiC), even where lubrication is poor.

The dynamic secondary seal is an O-ring. This involves a risk of wear on the shaft under the O-ring and of seal hang-up (blocking of axial movement of the rotating seal ring).