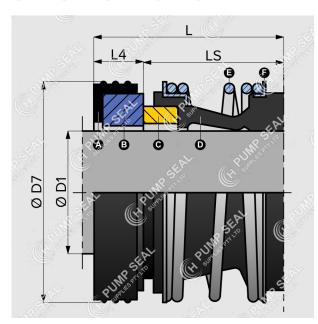

## **PARTS**

- A Seat Cup
- **B** Seat Face
- **C** Rotary Face
- **D** Rubber Bellows
- **E** Spring
- F L-ring / Collar

## **DIMENSIONS**

| D1   | ROT   | LS   | D7   | L4   | L    |
|------|-------|------|------|------|------|
| 22mm | HG1S3 | 25.5 | 37.0 | 12.1 | 37.6 |
|      | HGS   | 26.5 | 37.0 | 11.1 | 37.6 |
| 25mm | HG1S6 | 24.0 | 50.0 | 5.0  | 29.0 |
| 28mm | HG1S6 | 36.5 | 43.0 | 14.4 | 50.9 |