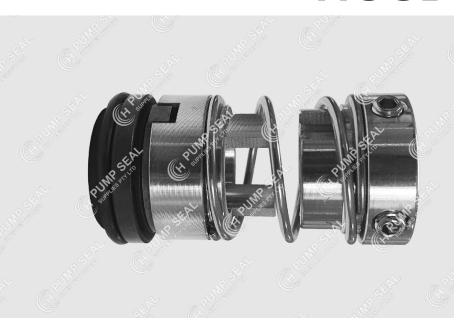

## 'H/GRU/190526' SPECIFICATION SHEET

- ▶ Shaft seal only
- ► Suits CR 2/4 pumps
- ► Unbalanced, O-ring mounted
- ► Rigid torque transmission

Robust o-ring seal feature a rigid torque transmission design required for hard material parings (WC/WC or SiC/SiC), even where lubrication is poor.

The dynamic secondary seal is an O-ring. This involves a risk of wear on the shaft under the O-ring and of seal hang-up (blocking of axial movement of the rotating seal ring).

### INCLUDED PARTS

Rotary Collar Rotary O-ring Rotary Face Spring Spring Drive Collar Drive Collar Grub Screws Stationary Stationary O-ring