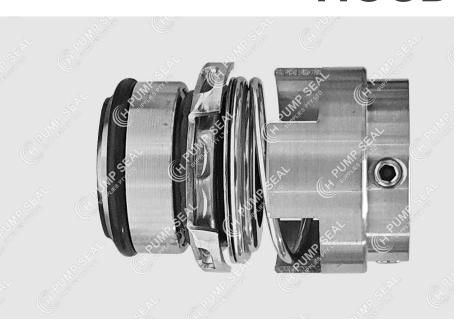

## 'H/GRU/190525' SPECIFICATION SHEET

- ▶ Shaft seal only
- ► Suits CR 30/60 pumps
- ► Unbalanced, O-ring mounted
- ► Rigid torque transmission

Robust o-ring seal feature a rigid torque transmission design required for hard material parings (WC/WC or SiC/SiC), even where lubrication is poor.

The dynamic secondary seal is an O-ring. This involves a risk of wear on the shaft under the O-ring and of seal hang-up (blocking of axial movement of the rotating seal ring).

### **INCLUDED PARTS**

Rotary Collar Rotary O-ring Rotary Face Spring Spring Drive Collar Drive Collar Grub Screws Stationary Stationary O-ring