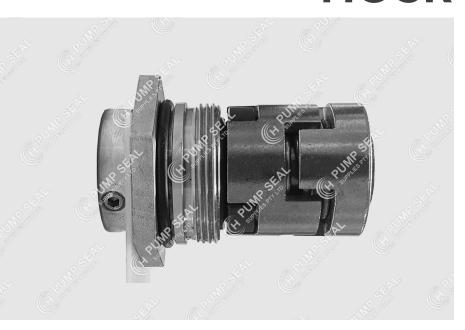

## 'H/GRU/190528 & H/GRU/190529' SPECIFICATION SHEET

- ► Cartridge seal unit
- **▶** Screw-fit
- **▶** Balanced
- **▶** Suits CR pumps
- **▶** O-ring mounted
- ► Grub-screw driven

This seal is assembled in a cartridge unit which makes replacement safe and easy. It is supplied with a setting clip which should be pulled out once grub-screws are set.

## **PUMP COMPATIBILITY**

Replaces the cartridge seal in

CR Vertical Multistage Pumps:

CR 1, 3, 5 CR 10, 15, 20 = 12mm

= **16**mm