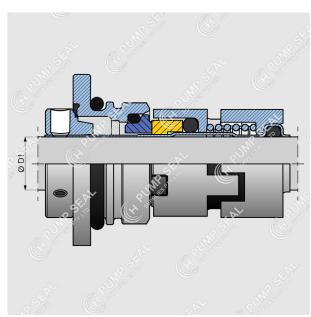

## 'H/GRU/190528 & H/GRU/190529' SPECIFICATION SHEET

- ► Cartridge seal unit
- **▶** Screw-fit
- **▶** Balanced
- **▶** Suits CR pumps
- **▶** O-ring mounted
- ► Grub-screw driven

This seal is assembled in a cartridge unit which makes replacement safe and easy. It is supplied with a setting clip which should be pulled out once grub-screws are set.

The balanced design makes this o-ring seal type suitable for high-pressure applications