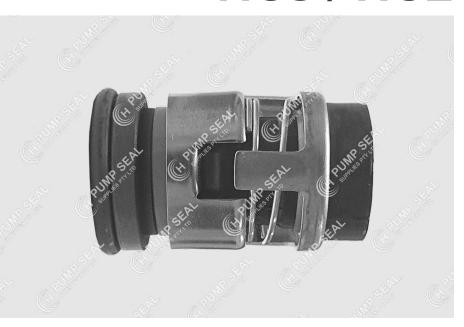

# 'H/GRU/G3 & H/GRU/G2' SPECIFICATION SHEET

- ► Shaft seal only
- ► Long tail to length L1N
- ► Short tail to length L1K
- ► Suits CR & CH pumps
- ▶ Rubber bellows seal

Bellows seal with torque transmission across the spring and around the bellows. It is not designed for hard material pairings in applications with poor lubrication.

Due to the bellows, the seal does not wear the shaft, and the axial movement is not prevented by deposits or seizure on the shaft.