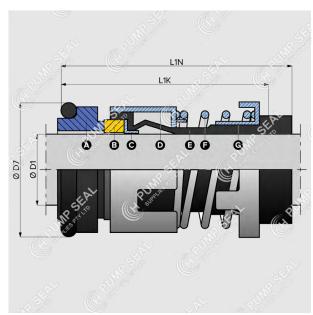

# **HG3 DIMENSIONS**

| D1   | D7   | L1N  |
|------|------|------|
| 12mm | 23.0 | 40.0 |
| 16mm | 27.0 | 40.0 |

### **HG2 DIMENSIONS**

| D1   | D7   | L1K  |
|------|------|------|
| 12mm | 23.0 | 32.5 |
| 16mm | 27.0 | 35.0 |