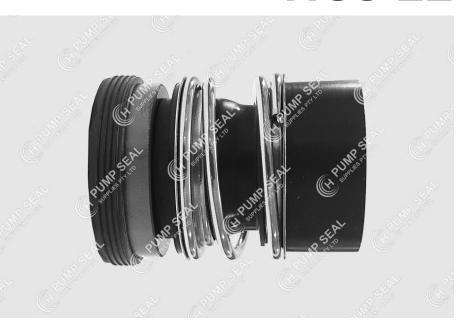

# 'H/GRU/G3' SPECIFICATION SHEET

- ▶ Shaft seal only
- ► Length to L1N
- ► Suits LM, LP pumps
- ► Rubber bellows seal

Bellows seal with torque transmission across the spring and around the bellows. It is not designed for hard material pairings in applications with poor lubrication.

Due to the bellows, the seal does not wear the shaft, and the axial movement is not prevented by deposits or seizure on the shaft.