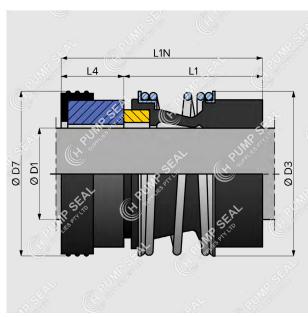

### **DIMENSIONS**

| D1   | D3   | D7   | L4   | L1   | L1N  |
|------|------|------|------|------|------|
| 22mm | 37.0 | 37.0 | 11.0 | 34.0 | 45.0 |