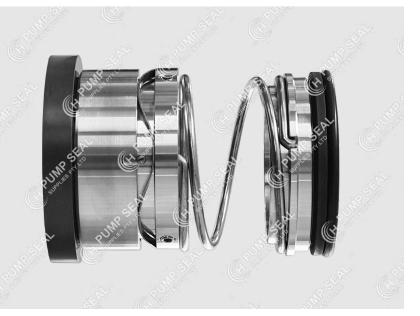

# 'GODWIN DRI-PRIME SEALS' SPECIFICATION SHEET

- Suits Godwin Dri-Prime pumps
- Special HF inboard seal
- Spring-driven outboard seal

HFD is designed to replace the "Type 2" alternatively configured double mechanical seals for Godwin Dri-Prime pumps.

The seal uses the same HF - single seal rotary but the outboard seal is spring leg & slot-driven.