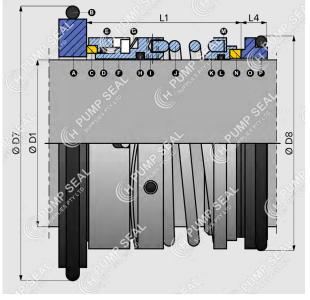

## INCLUDED PARTS

- A Block Seat
- B O-ring
- C Rotary Face
- D O-ring
- E Rotary Holder
- F Rotary Collar
- G Wave Spring
- H O-ring
- I Set Screws
- J Outboard Spring
- K Outboard Rot. Holder
- L O-ring
- M Spring Collar
- N Outboard Rotary Face
- **O** Outboard Stationary
- P O-ring