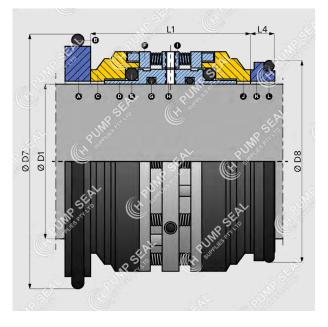

### INCLUDED PARTS

- A Block Seat
- B O-ring
- C Rotary Face
- D Shaft Sleeve
- E O-ring
- F Pressure Ring
- G Sleeve O-ring
- H Set Screws
- I Collar
- J Outboard Rotary Face
- K Outboard Rot. Holder
- L O-ring