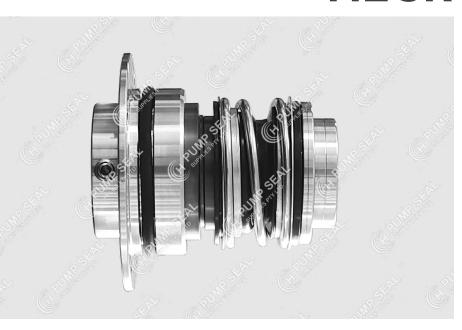

# 'H/EBA/CR' SPECIFICATION SHEET

- ► Suits Ebara EVMS pumps
- **▶** Unbalanced Cartridge Seal
- **▶** Elastomer bellows
- ► Removable component seal

HECR is a pre-assembled complete cartridge seal unit designed to replace the unbalanced seals in Ebara EVMS Vertical Multistage pumps. It is supplied with a PTFE wear ring which eliminates the need for any setting tabs.

Where complete cartridge units are unavailable, the inner component seal can be replaced, however requires careful disassembly and re-assembly to ensure the correct compression length.