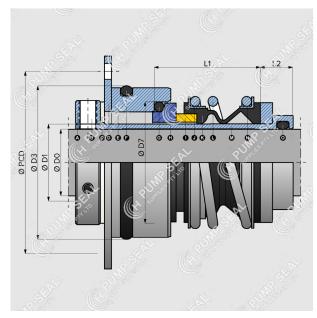

#### **PARTS**

- A Setting Collar
- **B** Set Screws
- C PTFE Wear Ring
- **D** Gland Plate
- **E** Cartridge Housing
- F O-ring
- **G** O-ring
- **H** Stationary Face
- I Rotary Face
- J L-Ring
- **K** Rubber Bellows
- L Spring
- M Cartridge Sleeve
- N Ferrule
- O Sleeve o-ring