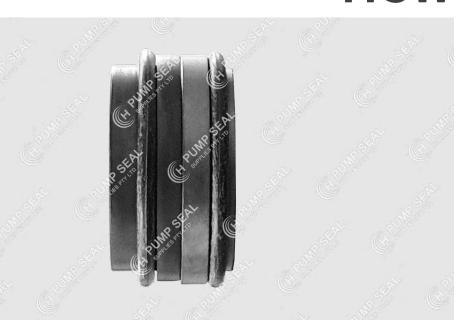

# 'H/DON/190606' SPECIFICATION SHEET

- ► Suits Chinese sanitary pumps
- **▶** Suits Donjoy CIP pumps
- ▶ Seal face kit
- ► Non-shaft sealing

HCW is a seal face kit designed to replace the rotary & stationary single seal faces in Chinese sanitary / hygienic pumps. It is wave-spring & thrust plate driven (not included).

## **PARTS**

- **A** O-ring
- **B** Stationary Face
- **C** Rotary Face
- **D** O-ring