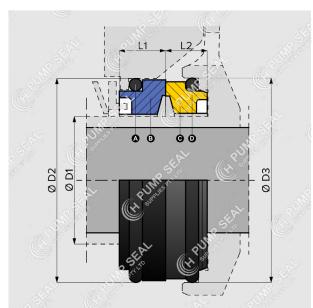

## **PARTS**

- **A** O-ring
- **B** Stationary Face
- **C** Rotary Face
- **D** O-ring