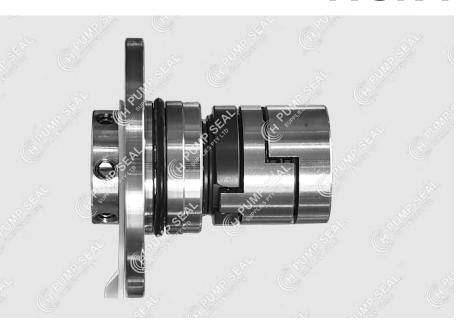

## '4-BOLTED CARTRIDGE SEAL' SPECIFICATION SHEET

- ► Cartridge seal unit
- **▶** Bolt-fitted
- **▶** Balanced
- **▶** O-ring mounted
- **▶** Grub-screw driven

Cartridge seal replacement to suit Vertical Multistage pumps with bolt-in installation via a seal plate with 4 holes.

The balanced design makes this o-ring seal type suitable for high-pressure applications

#### **▶** Operating conditions

Temperature: -20°C to +150°C Pressure: up to 17 bar, 250 psi

▶ Materials

SIC/SIC/EP