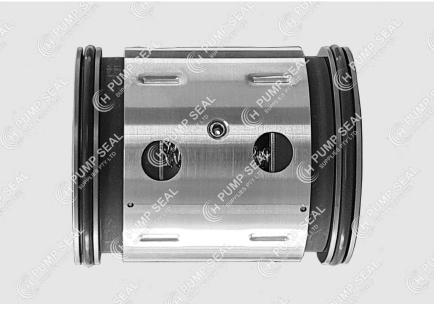

# 'TYPE 8-1T DOUBLE' SPECIFICATION SHEET

- Suits Fybroc pumps
- Double Seal
- Multi-spring arrangement
- Unbalanced
- Corrosive fluids handling

H8TUD is designed to replace the double mechanical seals found in Fybroc 1500 & 1600 series horizontal fiberglass ANSI pumps.

It is a multi-spring double seal in a single back-to-back unit.

## INCLUDED PARTS

- A Stationary
- B Rotary Face
- C Snap RingD O-ring
- **E** Thrust Ring
- **F** Multi-spring
- **G** Rotary Holder
- H Set Screws