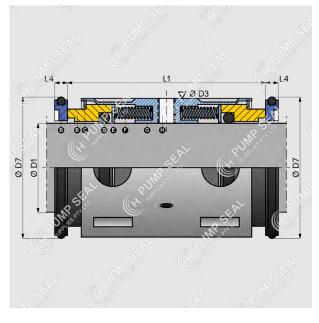

### DIMENSIONS

| D1     | D3   | D7     |       | L4  | L1   |
|--------|------|--------|-------|-----|------|
| 1.375" |      |        |       |     |      |
| 2.125" | 71.4 | 2.875" | 73.03 | 8.0 | 66.7 |
| 2.875" |      |        |       |     |      |