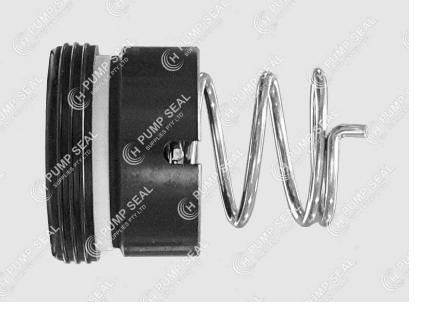

#### Parallel Spring

H89 is designed to replace the mechanical seals found in Flomax FX-30 & FX-50 pumps.

It is parallel, left-hand winding spring with an extended leg for positive drive.

# PARTS

- A Stationary Cup
- **B** Stationary Face
- C Rotary Head
- D O-ring
- E Washer
- F Parallel Spring
- G Extended Leg