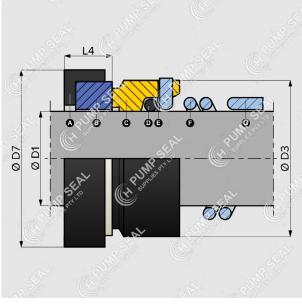

# PARTS

- A Stationary Cup
- **B** Stationary Face
- C Rotary Head
- D O-ring
- E Washer
- F Parallel Spring
- G Extended Leg