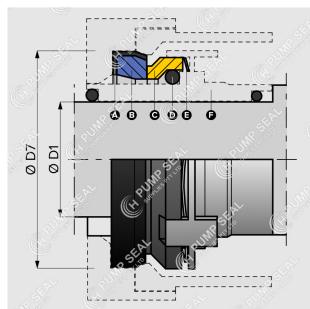

## PARTS

- A Rubber Cup
- **B** Stationary Face
- **C** Rotary Face
- **D** O-ring
- **E** Wave-spring
- F Rotary Holder (excl.)