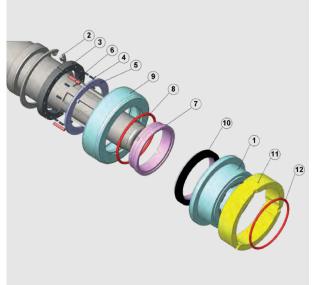

### OEM PARTS

- (1) Rotary Holder
- (10) Rotary Face
- (7) Stationary Face
- (8) Stationary O-ring
- (9) Stationary Holder