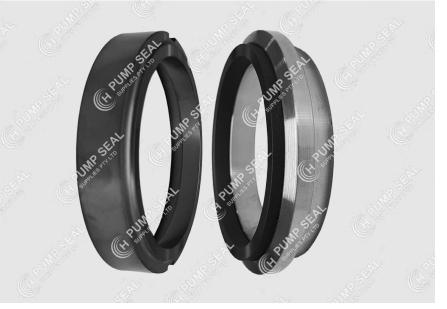

The rotary is a one-piece design with the rotary face shrink-fitted / inserted into the S.S. holder.

The stationary is monolithic.

#### Material options

| Rotary Face: | CAB inserted |
|--------------|--------------|
| Stationary:  | SiC solid    |
| Elastomer:   | EPDM         |

## INCLUDED PARTS

Rotary Assembly Monolithic Stationary Stationary O-ring