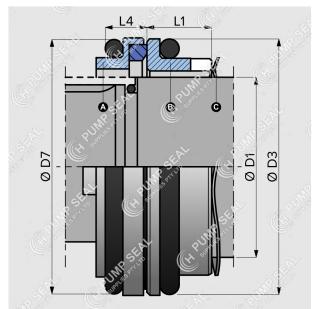

#### **PARTS**

A Rotary

**B** Stationary

C Wave Spring

#### **DIMENSIONS**

| D1   | D3     | D7    | L4   | L1   |
|------|--------|-------|------|------|
| 24mm | 36.51  | 36.51 | 15.0 | 13.2 |
| 42mm | 57.15  | 53.98 | 15.8 | 15.5 |
| 53mm | 69.85  | 69.85 | 18.5 | 15.5 |
| 75mm | 101.00 | 98.43 | 21.5 | 21.0 |