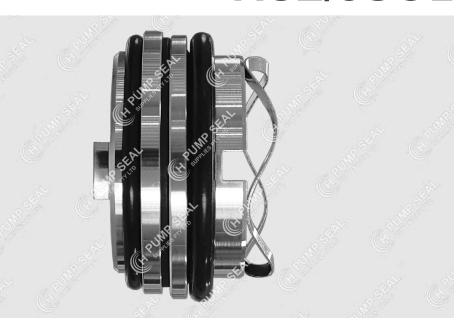

## 'JOHNSON UK - ON-LINE LOBE PUMPS' SPECIFICATION SHEET

- ► Suits Johnson On-Line Pumps
- ▶ Mechanical face kit
- ► Wave-spring pusher
- ► Non-shaft sealing

H82/JSOL is designed to replace the now outphased range of 'On-Line' or 'Duralobe' lobe pumps made by Johnson Pumps (UK).

Seals slot / pin driven and seal directly on the back of the lobe and is non-shaft sealing.

#### ► Material options

Rotary Face: CAB inserted

TC inserted

Stat. Face: S.S. solid

TC solid

Elastomer: N, V, EP