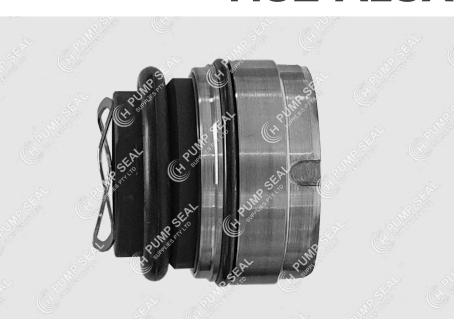

#### ► Aftermarket replacement seal

#### ► Full face kit + wave spring

Complete single mechanical seal kit to suit Alfa Laval's SX and SX UltraPure pumps, and replacement for OEM "R00" single seals. Wave spring included

#### **▶** Material options

Rotary Face: CAB
Stationary Face: SiC inserted
Elastomer: EP
Metal Parts: Stainless Steel