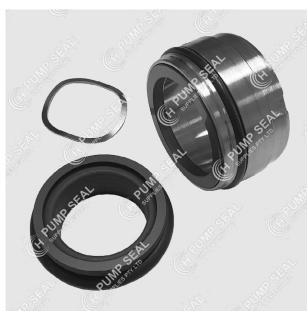

# H82-ALSX

## 'ALFA LAVAL - SX' SPECIFICATION SHEET





#### ► Aftermarket replacement seal

#### ► Full face kit + wave spring

Complete single mechanical seal kit to suit Alfa Laval's SX and SX UltraPure pumps, and replacement for OEM "R00" single seals. Wave spring included

#### **▶** Material options

Rotary Face: CAB
Stationary Face: SiC inserted
Elastomer: EP
Metal Parts: Stainless Steel

### INCLUDED PARTS

Rotary unit Stationary unit Wave Spring

## PUMP COMPATIBILITY

Replaces the "R00" Single Seal in SX Pumps:

SX1, SX UltraPure 1

SX2, SX UltraPure 2

SX3, SX UltraPure 3

SX4, SX UltraPure 4

SX5, SX UltraPure 5

SX6, SX UltraPure 6 SX7, SX UltraPure 7