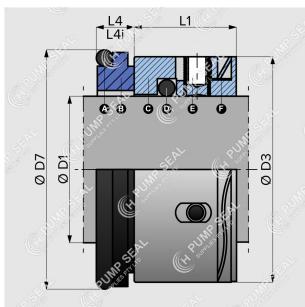

#### **PARTS**

- A O-ring
- **B** Stationary Face
- **C** Rotary Pushing Face
- **D** O-ring
- **E** Set Screw
- **F** Wave-spring

### **DIMENSIONS**

| D1           |        | D3    | L1   | D7     | L4  | L4i |
|--------------|--------|-------|------|--------|-----|-----|
| 16mm         | 0.625" | 27.0  | 19.1 | 28.57  | 6.3 | 6.5 |
| 28mm         |        | 40.0  | 19.1 | 42.00  | 7.6 | 7.1 |
|              | 1.125" | 40.0  | 19.1 | 41.27  | 7.6 | -   |
| 35mm         |        | 45.6  | 19.1 | 47.62  | 7.6 | 7.1 |
| 50mm         |        | 62.0  | 21.1 | 63.96  | 8.1 | 8.3 |
| 54.6mm       | 2.150" | 72.6  | 22.1 | 75.00  | 9.6 | -   |
| 55mm         |        | 73.0  | 22.1 | 75.00  | 9.6 | 9.0 |
| <b>73</b> mm | 2.875" | 94.8  | 25.8 | 98.43  | 9.1 | 8.0 |
| 75mm         |        | 96.8  | 25.8 | 100.43 | 9.1 | 8.0 |
| 100mm        |        | 124.0 | 25.8 | 130.00 | 9.1 | 8.0 |