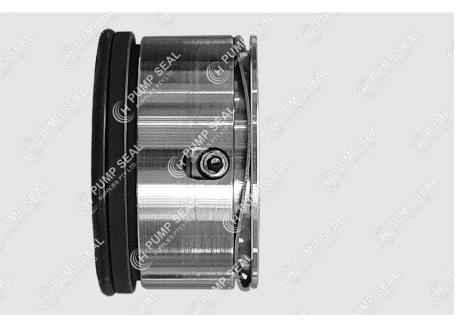

#### **PARTS**

- A O-ring
- **B** Stationary Face
- **C** Rotary Pushing Face
- **D** O-ring
- **E** Set Screw
- **F** Wave-spring