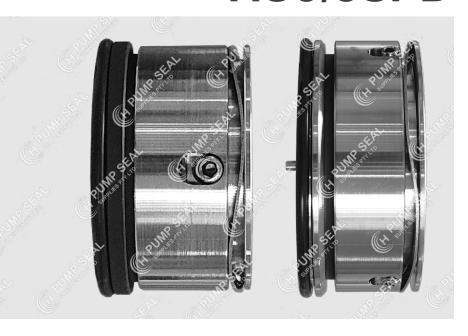

## **PARTS**

- A O-ring
- **B** Stationary
- C Inserted Face
- **D** Type 80 Style Rotary