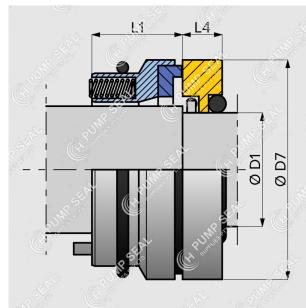

Shaft sizes are Imperial

The o-ring at the back of the seat is designed to be pushed against the impeller