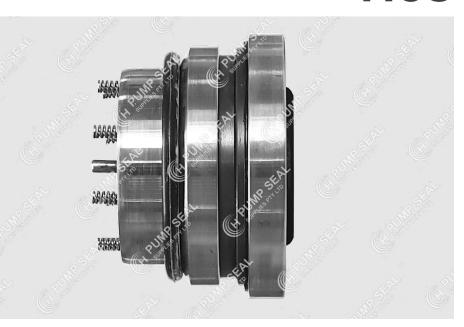

# 'H/INO/65' SPECIFICATION SHEET

- ► Multi-spring pusher
- ► Suits Inoxpa Prolac S pumps
- ► Imperial Shaft Sizes

H65 - is an Inoxpa-specific multi-spring seal designed for the PROLAC S sanitary centrifugal pump range. It comes standard as the non-cooled single mechanical seal option, and is also used as the lower seal in the cooled double seal option.

Shaft sizes are Imperial

The o-ring at the back of the seat is designed to be pushed against the impeller