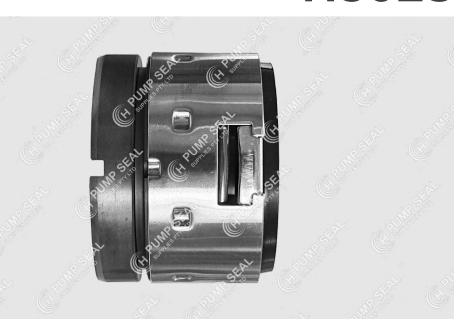

# 'SYKES 50MM SEAL' SPECIFICATION SHEET

- **▶** Suits Sykes pumps
- ▶ 50mm seal
- ► Replaces OEM: 726350
- **▶** Block stationary

H502S is designed to replace the metal jacket encased single spring rubber bellows mechanical seal assembly in Sykes pumps.

#### ► Material Options

Rotary Face: SiC
Stationary Face SiC
Elastomer: V
Metal Parts: Stainless Steel

# **INCLUDED PARTS**

A O-ring

**B** Block Seat

**C** Rotary