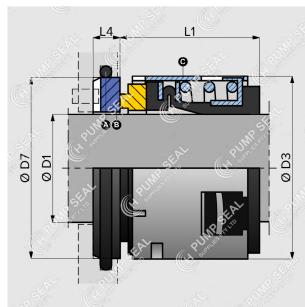

#### ► Material Options

Rotary Face: SiC
Stationary Face SiC
Elastomer: V
Metal Parts: Stainless Steel

# **INCLUDED PARTS**

A O-ring

**B** Block Seat

**C** Rotary