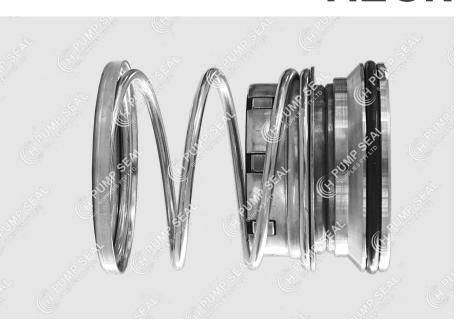

# 'GORMAN-RUPP TYPE 2 SEAL' SPECIFICATION SHEET

- ► Suits Gorman-Rupp pumps
- **▶** Stationary holder design
- ► Kit as standard
- ► Mech. seal only optional

H2GR is designed to replace the Type 2 style mechanical seals in Gorman-Rupp pumps.

## **INCLUDED PARTS**

- A H2 Rotary
- **B** Rotary Face
- **C** Stationary Face
- **D** Stationary Holder
- **E** Sleeve
- **F** Sleeve o-ring
- **G** Impeller Shims