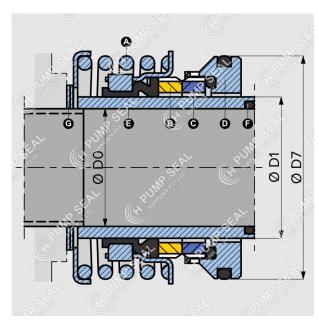

## **INCLUDED PARTS**

- A H2 Rotary
- **B** Rotary Face
- **C** Stationary Face
- **D** Stationary Holder
- **E** Sleeve
- **F** Sleeve o-ring
- **G** Impeller Shims