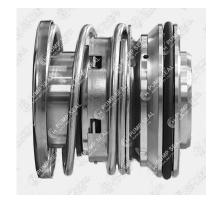

#### ► Catridge (Unitised) Version:

H2GRC is the unitised "pre-set" version of the above seal in an easy-to install cartridge. Includes sleeve o-ring and shims