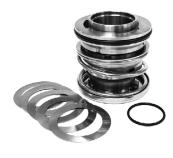

Full kit as standard, includes shaft sleeve, sleeve o-ring and impeller shims.

Mechanical seal only (rotary + stationary) optional.

## **INCLUDED PARTS**

- A H2 Rotary
- **B** Rotary Face
- **C** Stationary Face
- **D** Stationary Holder
- **E** Sleeve
- **F** Sleeve o-ring
- **G** Impeller Shims