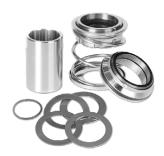

Full kit as standard, includes shaft sleeve, sleeve o-ring and impeller shims.

Mechanical seal only (rotary + stationary) optional.