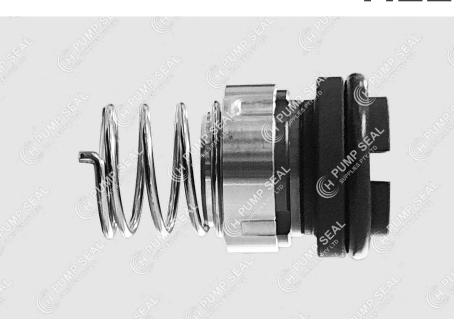

## **PARTS**

- **A** Spring
- **B** Rotary Holder
- C O-ring
- **D** Rotary Face
- **E** Stationary Face
- **F** O-ring