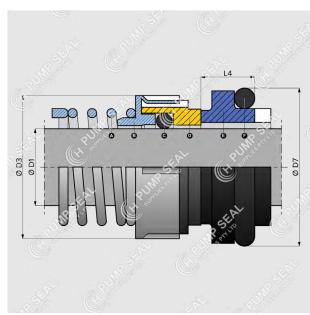

## **PARTS**

- **A** Spring
- **B** Rotary Holder
- C O-ring
- **D** Rotary Face
- **E** Stationary Face
- **F** O-ring