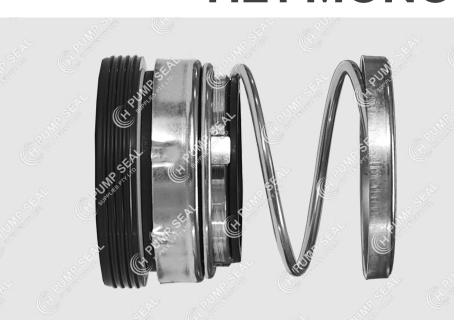

## 'MONO CP, ASP PUMPS' SPECIFICATION SHEET

- ► Diaphragm Seal / band drive
- ► Suits Mono PC pumps
- ▶ OEM: OO CP800 1060

H21-MONO is based on a Type 21 style seal with a much shorter overall working length.

### PARTS

- A Seat Cup
- **B** Special Seat
- **C** Rotary Pushing Face
- **D** Retainer
- **E** Rubber Diaphragm
- F Driver Band
- **G** Spring
- **H** Spring Cap