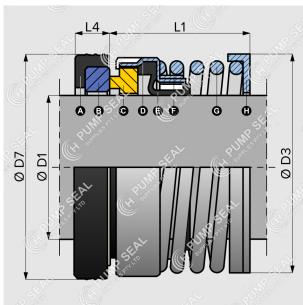

### PARTS

- A Seat Cup
- **B** Special Seat
- **C** Rotary Pushing Face
- **D** Retainer
- **E** Rubber Diaphragm
- F Driver Band
- **G** Spring
- **H** Spring Cap