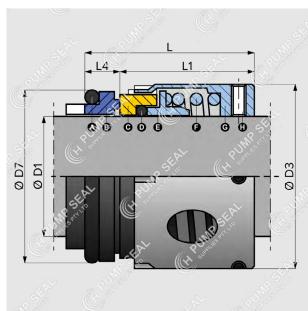

## **PARTS**

- A O-ring
- **B** Seat face
- **C** Rotary Face
- **D** O-ring
- **E** Drive Sleeve
- F Parallel Spring
- **G** Rotary Holder
- **H** Set Screws

## **DIMENSIONS**

| D1           | D3    | D7    | L4   | L1    | L     |
|--------------|-------|-------|------|-------|-------|
| 16mm         | 33.0  | 33.0  | 16.0 | 37.0  | 53.0  |
| 18mm         | 35.0  | 36.0  | 16.0 | 40.0  | 56.0  |
| 20mm         | 37.0  | 40.0  | 19.0 | 40.0  | 59.0  |
| 22mm         | 39.0  | 42.0  | 19.0 | 43.0  | 62.0  |
| 25mm         | 42.0  | 45.0  | 19.0 | 43.0  | 62.0  |
| 28mm         | 45.0  | 48.0  | 19.0 | 44.0  | 63.0  |
| 30mm         | 52.0  | 50.0  | 19.0 | 49.0  | 68.0  |
| 35mm         | 57.0  | 55.0  | 19.0 | 51.0  | 70.0  |
| 40mm         | 62.0  | 60.0  | 19.0 | 54.0  | 73.0  |
| 45mm         | 67.0  | 65.0  | 19.0 | 60.0  | 79.0  |
| 50mm         | 72.0  | 70.0  | 19.0 | 63.0  | 82.0  |
| 55mm         | 77.0  | 75.0  | 19.0 | 65.0  | 84.0  |
| 60mm         | 82.0  | 80.0  | 19.0 | 65.0  | 84.0  |
| 65mm         | 92.0  | 90.0  | 22.0 | 74.0  | 96.0  |
| <b>7</b> 0mm | 97.0  | 97.0  | 25.0 | 76.0  | 101.0 |
| 75mm         | 102.0 | 102.0 | 25.0 | 76.0  | 101.0 |
| 80mm         | 107.0 | 107.0 | 25.0 | 81.0  | 106.0 |
| 85mm         | 112.0 | 112.0 | 25.0 | 82.0  | 107.0 |
| 90mm         | 117.0 | 117.0 | 25.0 | 83.0  | 108.0 |
| 95mm         | 122.0 | 122.0 | 25.0 | 83.0  | 108.0 |
| 100mm        | 127.0 | 127.0 | 25.0 | 83.0  | 108.0 |
| 110mm        | 141.0 | 142.0 | 27.0 | 105.0 | 132.0 |
| 120mm        | 151.0 | 152.0 | 27.0 | 105.0 | 132.0 |