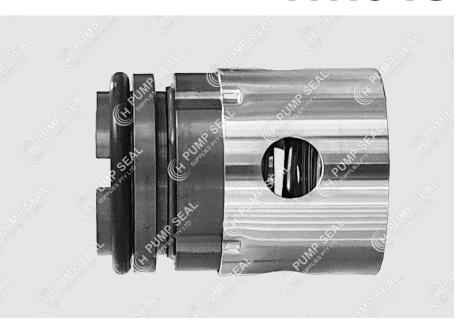

# 'TYPE 104 - UNBALANCED' SPECIFICATION SHEET

- ► Parallel-spring pusher
- **▶** Unbalanced
- **▶** O-ring mounted
- **▶** Bi-directional
- ► To JB/T 1472 (PRC) Standard

H1104U is a parallel-spring o-ring mounted unbalanced seal, made to PRC JB/T 1472 professional standards. It is setscrew driven and therefor independent of direction of rotation.