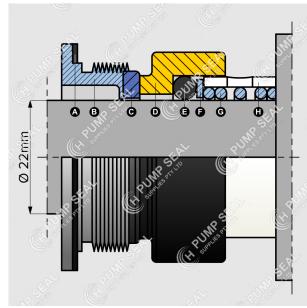

## **PARTS**

- A Flat Gasket
- **B** Screw-in Stat. Housing
- **C** Stationary Insert
- **D** Rotary
- E O-ring
- **F** Thrust Ring
- **G** Spring
- **H** PTFE Sleeve