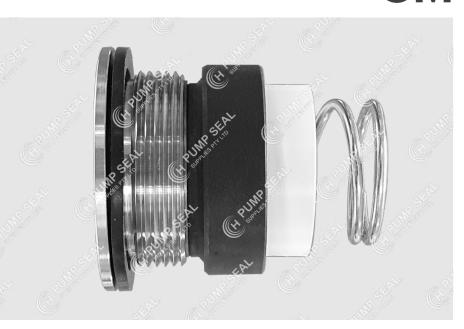

#### ► Single shaft seal replacement

#### ► Screw-fit stationary

Replaces the single shaft seal in Alfa Laval's GM low-volume hygienic centrifugal pumps. Stationary is screw-fitted

### ► Material options

Rotary Face: CAB solid Stationary Face: SIC inserted

S.S solid

Elastomer: N, EP, FPM or PTFE
Metal Parts: Stainless Steel