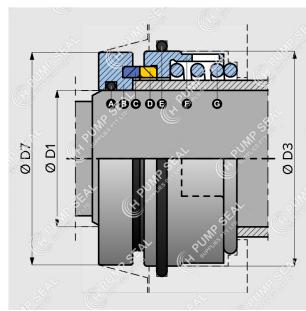

## **PARTS**

- A Stationary O-ring
- **B** Stationary Holder
- C Stationary Face
- **D** Rotary Face
- O-ring
- F Rotary Collar
- **G** Spring