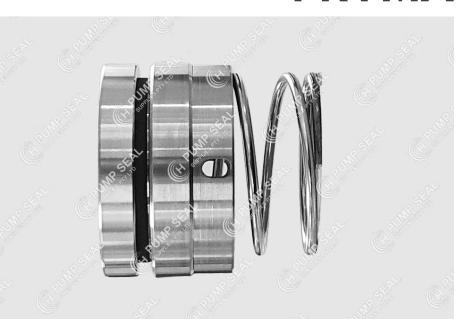

#### ► Single or Double Seal

Replaces the mechanical shaft seal in many FrymaKoruma Mills, commonly used in the food and pharmaceutical industries.

The double seal option is mounted back-to-back and uses the same spring.

## **PARTS**

- A Stationary O-ring
- **B** Stationary Holder
- C Stationary Face
- **D** Rotary Face
- O-ring
- F Rotary Collar
- **G** Spring