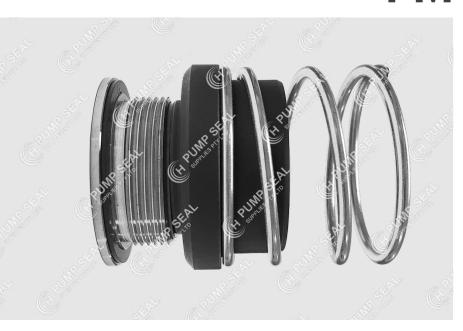

#### ► Single shaft seal replacement

#### ► Screw-fit stationary

Replaces the single shaft seal in Alfa Laval's FM low-capacity acid-resistant steel centrifugal pumps. Stationary is screw-fitted

## **PARTS**

- A Flat Gasket
- **B** Screw-in Stat. Housing
- **C** Stationary Insert
- **D** Rotary
- **E** O-ring
- F Spring