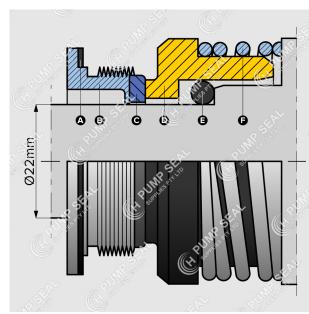

## **PARTS**

- A Flat Gasket
- **B** Screw-in Stat. Housing
- **C** Stationary Insert
- **D** Rotary
- **E** O-ring
- F Spring